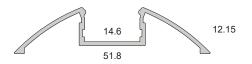

#### LENGTH

**1** 1000mm

**2** 2000mm

**3** 3000mm

- ☐ 1 Matt white RAL9003

**FINISHES** 

BASIC CODES

#### **FINISHES**

\_ 1 White SVE01.

2 Matt black

**5** Grey **7** Brushed aluminium

Hole fixing and closing side support for M3x20 screw and cover cap. Made of ABS.

BASIC CODES

#### **FINISHES**

SVE02.

\_ 1 White

2 Matt black

**7** Brushed aluminium

Side aluminium closing support. Easy and quick to install, by exerting a slight side pressure.

BASIC CODES

#### LENGTH

PA.13PE56.

1 1000mm brushed

2 2000mm brushed

3 3000mm brushed

Brushed snap-on diffuser. The diffuser can be easily removed for maintenance operations.

BASIC CODES