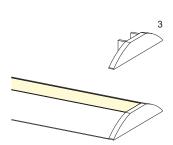

#### LENGTH

PA.13PE56.

1 1000mm brushed

2 2000mm brushed

3 3000mm brushed

Brushed snap-on diffuser. The diffuser can be easily removed for maintenance operations.

BASIC CODES