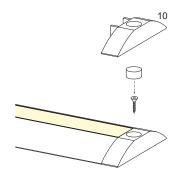

#### **FINISHES**

\_ 1 White SVE01.

2 Matt black

**5** Grey **7** Brushed aluminium

Hole fixing and closing side support for M3x20 screw and cover cap. Made of ABS.

BASIC CODES

#### **FINISHES**

SVE02.

\_ 1 White

2 Matt black

**7** Brushed aluminium

Side aluminium closing support. Easy and quick to install, by exerting a slight side pressure.

BASIC CODES