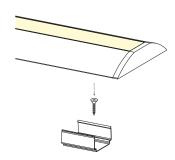

#### **FINISHES**

SVE02.

\_ 1 White

2 Matt black

**7** Brushed aluminium

Side aluminium closing support. Easy and quick to install, by exerting a slight side pressure.

BASIC CODES