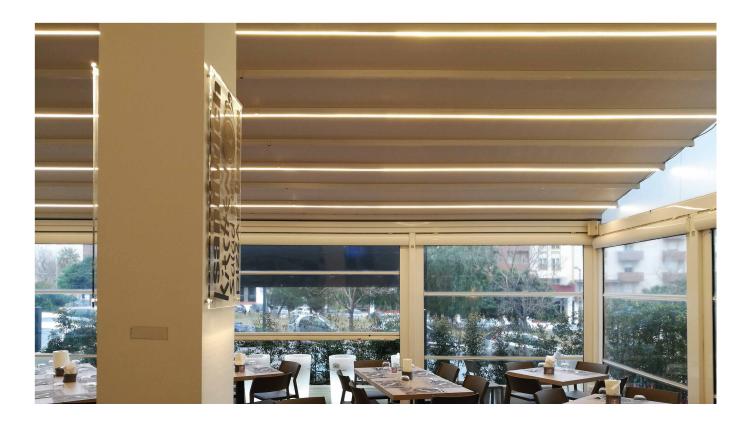

# **VELA**

Anodised aluminium 6060 extruded profile with direct light output, designed and produced to be surface-mounted. Extremely easy to install, thanks to the brushed snap-in diffuser, side supports, and concealed clip. Available in several sizes, it is ideal to house and dissipate LED Strips.