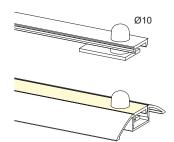

# **TC19**

Rectangular electronic device with ON/OFF Sensor function. The Sensor system is motion-activated to switch ON the LED. If no movements are detected, the LED switches OFF. To be installed inside the profile, by drilling a Ø10mm hole on the diffuser (12Vdc and 24Vdc 4A max.)