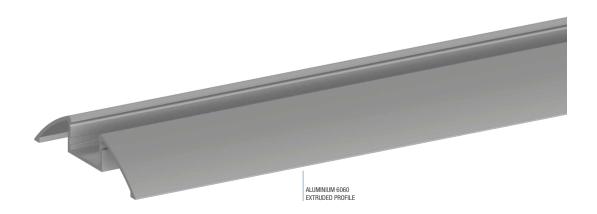

# **VELA**

Anodised aluminium 6060 extruded profile with direct light output, designed and produced to be surface-mounted. Extremely easy to install, thanks to the brushed snap-in diffuser, side supports, and concealed clip. Available in several sizes, it is ideal to house and dissipate LED Strips.

**EXTRUDED IN ITALY** 

62 www.nanoledlighting.com

BASIC CODES