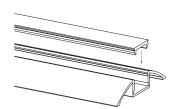

# PA.GG11

Steel clip for snapping onto flat surfaces. The clip hooks onto the rear slots, which will be perfectly adhered to the surface. 12xM2.5 screws included.

NB. We recommend No. 1 Clip per 500mm

 $\label{eq:code_constraint} \textbf{Code example: VEIA Profile} + 1000 \text{mm Length} + \textbf{Brushed Aluminium Finish} = \textbf{Code: PA.VELA.17}$ 