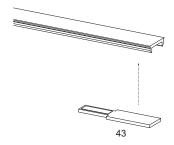

#### **FINISHES**

\_ 1 White SVE01.

2 Matt black

**5** Grey **7** Brushed aluminium

Hole fixing and closing side support for M3x20 screw and cover cap. Made of ABS.

BASIC CODES